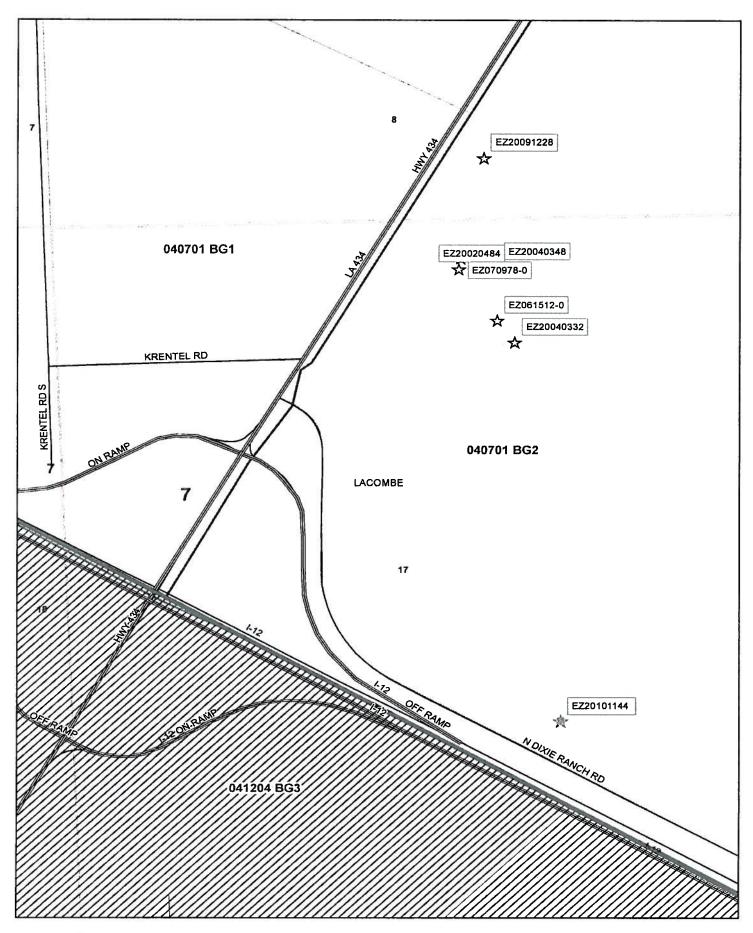

WHEREAS, this business is located within Census Tract 407.01, Block Group BG2, which is not a designated Enterprise Zone or within the boundaries of an Economic Development Zone; and

WHEREAS, in accordance with the Louisiana Enterprise Zone Program requirements the St. Tammany Parish Council agrees:

# Enterprise Zone Site Endorsements EZ20101144

| ☆    | Enterprise_Zone_Endorsements |     | USGS_Quads   |           |
|------|------------------------------|-----|--------------|-----------|
| 7/// | Enterprise_Zones             |     | Block Groups |           |
|      | major_roads                  |     | Cities       |           |
|      | stp-streets                  | : ! | Sections     | This map  |
|      |                              |     | Wards        | Parish In |

This map prepared by St. Tammany Parish Information Services.
This map is for planning purposes only.